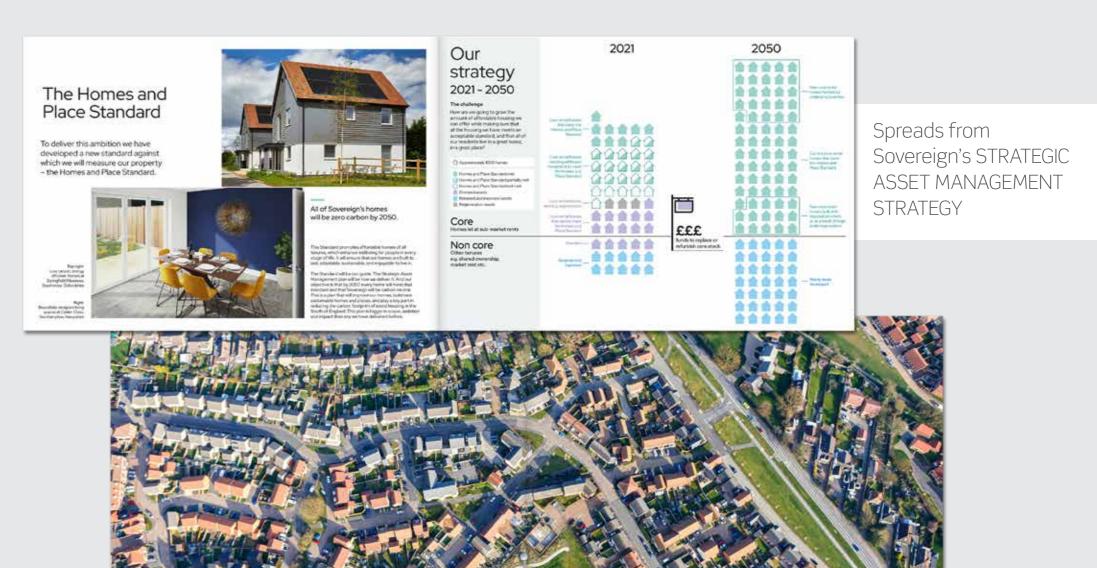

## Strategic Asset Management

Detailing Sovereign's ambitious plans for the future, and how it is becoming one of England's leading and most innovative social and commercial landlords, influencing national strategy.

### Next steps

For Sovereign the Strategic Asset Management plan represents a step-change in the way we invest in and develop our homes

This first commandation of meany search work for all the states and a second search and the search and the sea

We are investing for the next generation with sustainable growt and low carbon developments.