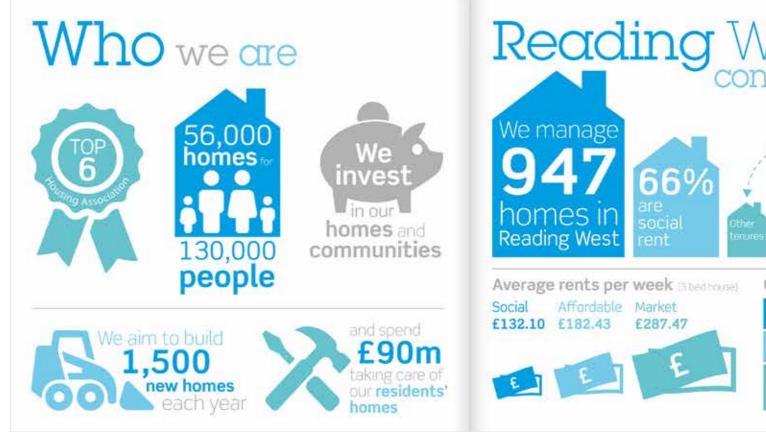

Not only a landlord, we deliver services that help people achieve their aspirations. We invest in our homes and communities too, and aim to build more than 1,500 new homes every year.

 
 Our new homes

 Social rent
 28

 Affordable rent
 97

 Shared ownership
 39

## Taking<sub>Care</sub>

200,000 repairs

36,000 boilers serviced

7,000 homes decorated

1,800 kitchens and

bathrooms replaced of our homes

We spend over £90m a year maintaining and improving our homes, as well as providing a leading property service to commercial customers.