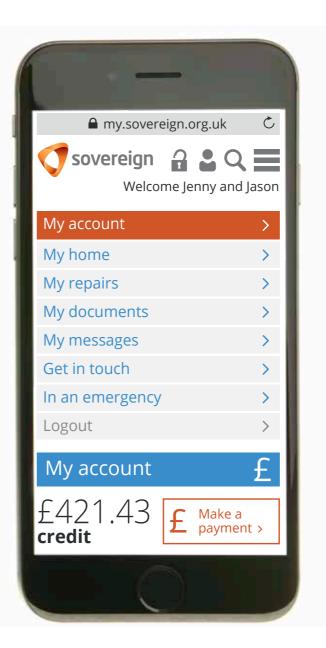

## MYSOVEREIGN CUSTOMER PORTAL

When Sovereign and Spectrum Housing Associations merged, both had their own customer portals. They were very different and neither was truly customer focused. The demand was for a intuitive, responsive and logical user journey that required a minimum of support, for customers comfortable with legacy products and potentially resistant to change.

THE LANDING PAGE with a simple and familiar visual language. Minimum copy and with any void space being used to promote our added value resident benefits. MINIMUM AMOUNT OF INFORMATION below the fold on the landing page, aimed at non-registered visitors. PERSONALISED CUSTOMER DASHBOARD is primary logged in page. This contains most relevant links for customer visits, along with their balance.

WITH ACCOUNTS IN ARREARS the primary call to action is more forceful (solid orange button). Red is not used as its hostility is more likely to elicit a negative response.