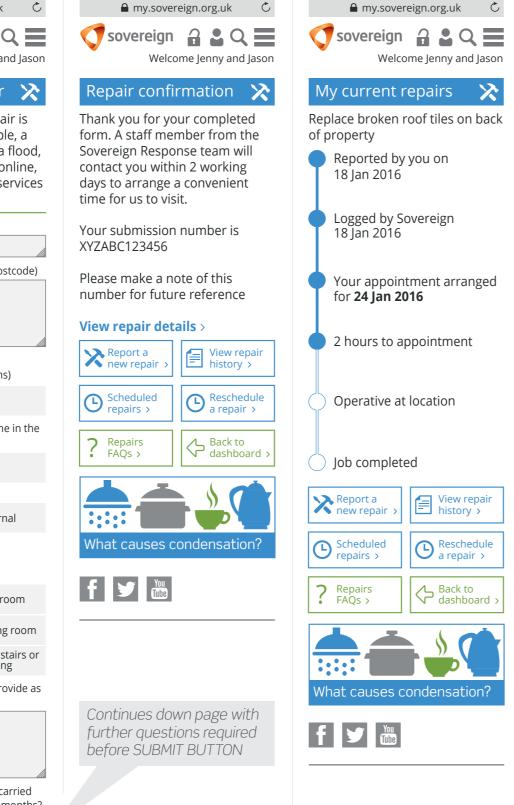

## **REPAIRS CUSTOMER JOURNEY**

### Enguiry confirmation

Thank you for your enquiry. An appropriate member from the Sovereign team will contact you within 10 working days.

Your submission number is PETDOG123456

Please make a note of this number for future reference.

Continues down page with further questions required before SUBMIT BUTTON