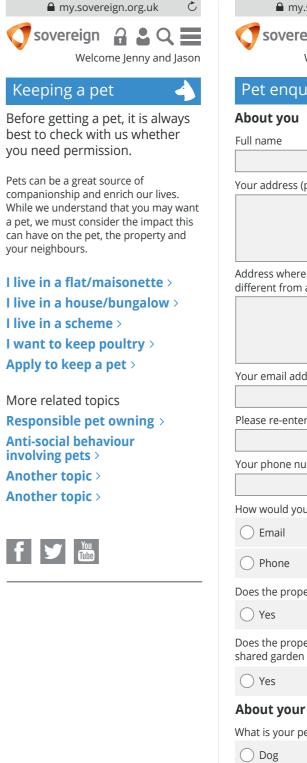

## REQUESTING A PET (MOST FREQUENT REQUEST)

WITH ACCOUNTS IN CREDIT the primary call to action is more subtle (button has an orange keyline), A hamburger menu is used for key links.

■ my.sovereign.org.uk Č 📢 sovereign 🛛 🔒 🔍 📃 Welcome Jenny and Jason

### Enguiry confirmation

Thank you for your enquiry. An appropriate member from the Sovereign team will contact you within 10 working days.

Your submission number is PETDOG123456

Please make a note of this number for future reference.

Continues down page with further questions required before SUBMIT BUTTON