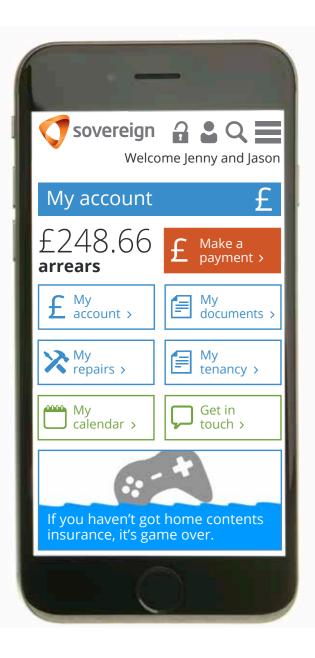

## MYSOVEREIGN CUSTOMER PORTAL

When Sovereign and Spectrum Housing Associations merged, both had their own customer portals. They were very different and neither was truly customer focused. The demand was for a intuitive, responsive and logical user journey that required a minimum of support, for customers comfortable with legacy products and potentially resistant to change.

Working with the digital and customer experience teams, I designed a journey so customers could complete their task quickly, in which they were less likely to fall out of the digital process and telephone the call centre instead. It was also 'mobile first' to reflect the true platform for the majority of actual visits.

THE LANDING PAGE with a simple and familiar visual language. Minimum copy and with any void space being used to promote our added value resident benefits. MINIMUM AMOUNT OF INFORMATION below the fold on the landing page, aimed at non-registered visitors. PERSONALISED CUSTOMER DASHBOARD is primary logged in page. This contains most relevant links for customer visits, along with their balance.

WITH ACCOUNTS IN ARREARS the primary call to action is more forceful (solid orange button). Red is not used as its hostility is more likely to elicit a negative response.