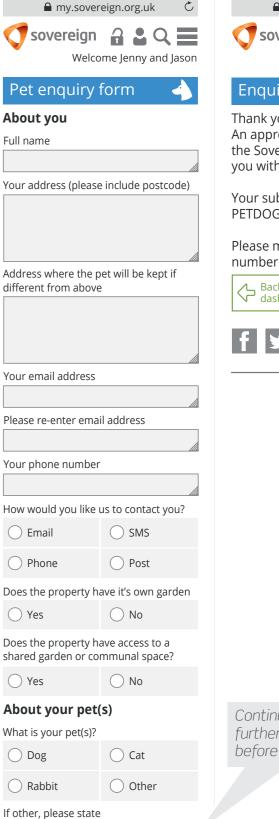

## REQUESTING A PET (MOST FREQUENT REQUEST)

WITH ACCOUNTS IN CREDIT the primary call to action is more subtle (button has an orange keyline), A hamburger menu is used for key links.

■ my.sovereign.org.uk Č 📢 sovereign 🛛 🔒 🔍 📃 Welcome Jenny and Jason

### Enguiry confirmation

Thank you for your enquiry. An appropriate member from the Sovereign team will contact you within 10 working days.

Your submission number is PETDOG123456

Please make a note of this number for future reference.

Continues down page with further questions required before SUBMIT BUTTON