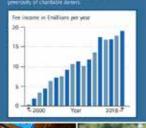

| Our gender pay ga                        | P                                                                                                        |                                                                                                   |
|------------------------------------------|----------------------------------------------------------------------------------------------------------|---------------------------------------------------------------------------------------------------|
| The difference in pay betv               | veen men and w                                                                                           | omen.                                                                                             |
| Year to                                  | Mean<br>(average)                                                                                        | Median<br>(middle)                                                                                |
| 5 April 2021                             | 5.0%                                                                                                     | 3.5%                                                                                              |
| 5 April 2020                             | 1.7%                                                                                                     | 0.6%                                                                                              |
| 5 April 2019                             | 4.0%                                                                                                     | 1.8%                                                                                              |
| National gender<br>pay gap (ONS figures) | 14.9%                                                                                                    | 15.4%                                                                                             |
|                                          | The difference in pay betw<br>Year to<br>5 April 2021<br>5 April 2020<br>5 April 2019<br>National gender | (average)<br>5 April 2021 5.0%<br>5 April 2020 1.7%<br>5 April 2019 4.0%<br>National gender 14.9% |

In April 2021, our mean gender pay gap was 5.0% and the median gap 3.5%. These results continue to be significantly better than the average of 14.9%, a figure produced by the Office of National Statistics (ONS).