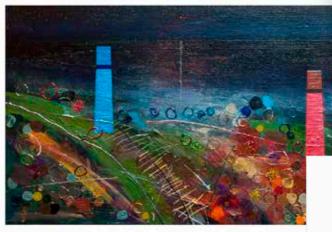

## from pendeen watch

Acrylic with giliter, folling, coloured silver had and gold keaf on canva 1260mm x 460mm

## porthcurno

Acrylic with gilder, glass and foil on carvas (detail above) S00mm v 1000mm

Detail of hilling with coloured aliver leaf and gold leaf

I like to think of my paintings coming alive at night, after I have switched off the lights and gone to bed.