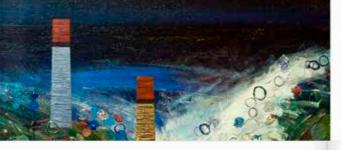

## from pendeen watch

Acrylic with giliter, folling, coloured silver had and gold keaf on canva 1260mm x 460mm

## porthcurno

Acrylic with gilder, glass and foil on carvas (detail above) S00mm v 1000mm

Detail of hilling with coloured aliver leaf and gold leaf

I like to think of my paintings coming alive at night, after I have switched off the lights and gone to bed.