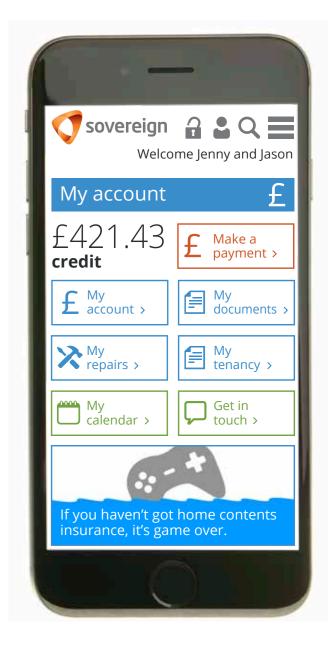

## MYSOVEREIGN CUSTOMER PORTAL

When Sovereign and Spectrum Housing Associations merged, both had their own customer portals. They were very different and neither was truly customer focused. The demand was for a intuitive, responsive and logical user journey that required a minimum of support, for customers comfortable with legacy products and potentially resistant to change.

Working with the digital and customer experience teams, I designed a journey so customers could complete their task quickly, in which they were less likely to fall out of the digital process and telephone the call centre instead. It was also 'mobile first' to reflect the true platform for the majority of actual visits.

THE LANDING PAGE with a simple and familiar visual language. Minimum copy and with any void space being used to promote our added value resident benefits. MINIMUM AMOUNT OF INFORMATION below the fold on the landing page, aimed at non-registered visitors. PERSONALISED CUSTOMER DASHBOARD is primary logged in page. This contains most relevant links for customer visits, along with their balance.